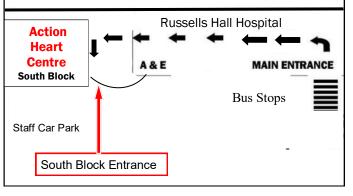

## **General Users**

£26 a Month Standing Order - unlimited Access or Token payment 4 @ £16 (£4 per session)

Location