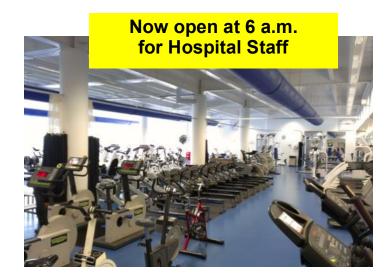

## **OPENING HOURS**

Action Heart is a charity dedicated to cardiovascular rehabilitation and your membership helps us to fund our work & change people's lives for the better.

| MON  | 8.30am - 7.15pm |
|------|-----------------|
| TUES | 8.30am - 7.15pm |
| WED  | 8.30am - 7.15pm |
| THUR | 8.30am - 7.15pm |
| FRI  | 8.30am - 7.15pm |
| Sat  | 9 am - 1pm      |